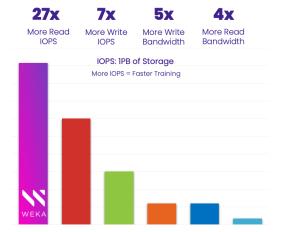

As AI workloads are increasingly requiring more data and performance, keeping a GPU compute cluster fed is critical to overall pipeline performance and efficiency. WEKA powers GPUs up to 20x faster, which means your GPUs and modeling software spend less time idle waiting for data. Our zero-tuning capability also assures that every application in your analytics pipeline gets the performance it needs.